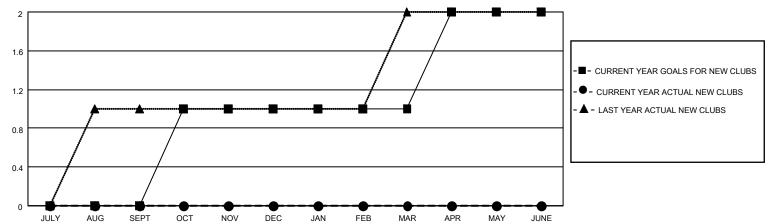

## GOALS AND ACTUAL NEW CLUBS CUMULATIVE

## **LOCATION MASSACHUSETTS**

District 33 S

Results as of: 8/31/2021

| Clubs                 |               |           |               | Members               |                         |                         |                                                    |
|-----------------------|---------------|-----------|---------------|-----------------------|-------------------------|-------------------------|----------------------------------------------------|
| RESULTS FOR 2021-2022 |               |           |               | RESULTS FOR 2021-2022 |                         |                         |                                                    |
| QUARTER               | NEW CLUB GOAL | NEW CLUBS | DROPPED CLUBS | QUARTER MEM           | IBER GROWTH NET<br>GOAL | MEMBER GROWTH<br>ACTUAL | DROPPED<br>MEMBERS ACTUAL<br>(including transfers) |
| JULY/AUG/SEPT         | 0             | 0         | 1             | JULY/AUG/SEPT         | 35                      | 9                       | 25                                                 |
| OCT/NOV/DEC           | 1             | 0         | 0             | OCT/NOV/DEC           | 20                      | 0                       | 0                                                  |
| JAN/FEB/MAR           | 0             | 0         | 0             | JAN/FEB/MAR           | 45                      | 0                       | 0                                                  |
| APR/MAY/JUNE          | 1             | 0         | 0             | APR/MAY/JUNE          | 30                      | 0                       | 0                                                  |