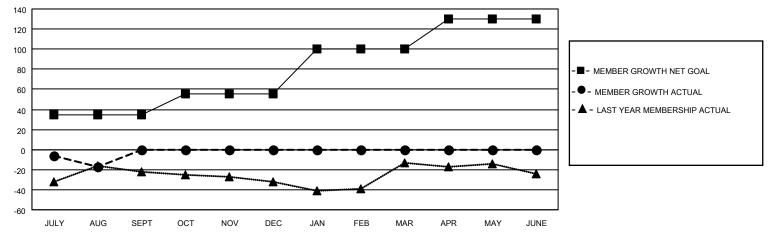

## GOALS AND ACTUAL MEMBERS CUMULATIVE

| DROPPED CLUBS: 1 |    | 3 CLUBS OF 49 ADDED 1 OR<br>MORE NEW MEMBERS | GENDER DISTRIBUTION       |              |  |
|------------------|----|----------------------------------------------|---------------------------|--------------|--|
|                  |    | MORE NEW MEMBERS                             | MALE                      | 982 (61.38%) |  |
|                  |    |                                              | FEMALE                    | 617 (38.56%) |  |
| DROPPED MEMBERS  |    |                                              | NON BINARY                | 0 (0.00%)    |  |
|                  |    |                                              | PREFER NOT TO ANSWER      | 1 (0.06%)    |  |
| DECEASED         | 4  |                                              |                           |              |  |
| CLUB CANCELLED   | 0  | CLICK HERE FOR CUMULATIVE                    | TOTAL FAMILY UNIT MEMBERS | 260          |  |
| OTHER            | 21 | MEMBERSHIP DATA                              |                           |              |  |
| TOTAL            | 25 |                                              | FAMILY MEMBERS PAYING HAI | F DUES 133   |  |
|                  |    |                                              |                           |              |  |

## **LOCATION MASSACHUSETTS**

District 33 S

Results as of: 8/31/2021

| Clubs                 |               |           |               | Members               |                         |                         |                                                    |
|-----------------------|---------------|-----------|---------------|-----------------------|-------------------------|-------------------------|----------------------------------------------------|
| RESULTS FOR 2021-2022 |               |           |               | RESULTS FOR 2021-2022 |                         |                         |                                                    |
| QUARTER               | NEW CLUB GOAL | NEW CLUBS | DROPPED CLUBS | QUARTER MEM           | IBER GROWTH NET<br>GOAL | MEMBER GROWTH<br>ACTUAL | DROPPED<br>MEMBERS ACTUAL<br>(including transfers) |
| JULY/AUG/SEPT         | 0             | 0         | 1             | JULY/AUG/SEPT         | 35                      | 9                       | 25                                                 |
| OCT/NOV/DEC           | 1             | 0         | 0             | OCT/NOV/DEC           | 20                      | 0                       | 0                                                  |
| JAN/FEB/MAR           | 0             | 0         | 0             | JAN/FEB/MAR           | 45                      | 0                       | 0                                                  |
| APR/MAY/JUNE          | 1             | 0         | 0             | APR/MAY/JUNE          | 30                      | 0                       | 0                                                  |